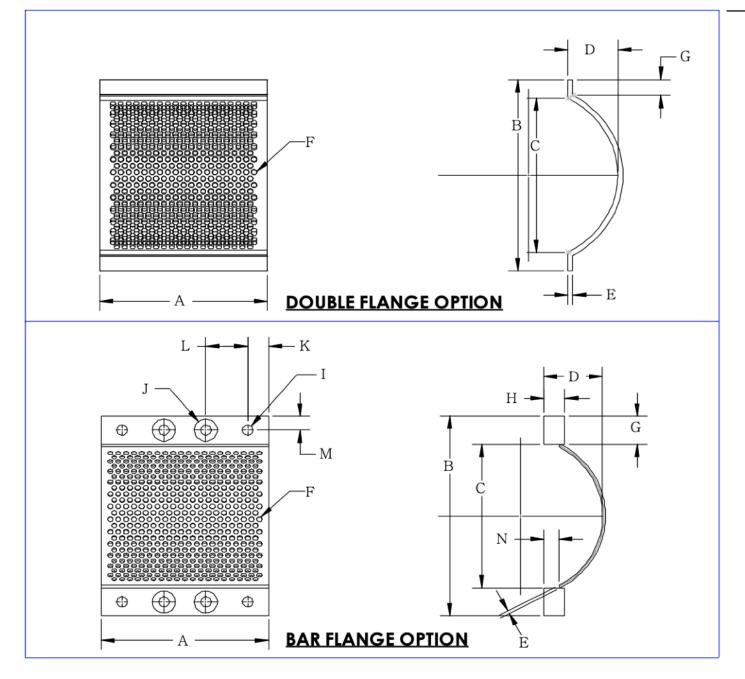

## **Granulator Screen Identification sheet**

MACHINE NAME: \_\_\_\_\_

MACHINE MODEL: \_\_\_\_\_

OEM# (if available): \_\_\_\_\_

Please complete the following information:

- A. Length:\_\_\_\_\_
- B. Overall width:
- C. Inside width:\_\_\_\_\_
- D. Depth of radius (Inside):\_\_\_\_\_
- E. Thickness:\_\_\_\_\_
- F. Hole size:
- G. Width of flange:\_\_\_\_\_

1.) Note any part numbers or markings on the screen:

- 2.) Bar or Double flange option:
  - 3.) Please complete bar flange information (if applies);
    - H. Thickness of flange:\_\_\_\_\_
    - I. Hole size on bar flange:
  - J. Counterbore hole size:
  - K. Edge to first hole:\_\_\_\_\_
  - L. Center to center of holes:
  - M. Side to first hole:\_\_\_\_\_
  - N. Screen location (To top of bar):\_\_\_\_\_
  - 4) Note any special features (ie. brackets, plates, welding):